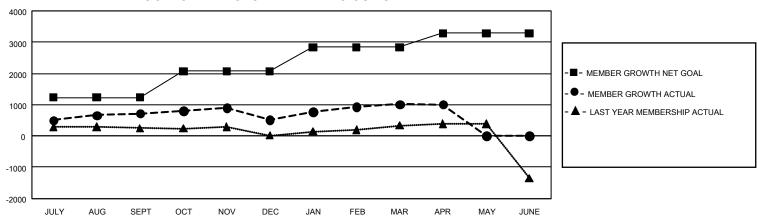

## GOALS AND ACTUAL MEMBERS CUMULATIVE

| DROPPED CLUBS: 6 |       | 476 CLUBS OF 624 ADDED 1<br>OR MORE NEW MEMBERS | GENDER DISTRIBUTION       |                 |  |
|------------------|-------|-------------------------------------------------|---------------------------|-----------------|--|
|                  |       |                                                 | MALE                      | 18,884 (74.36%) |  |
|                  |       |                                                 | FEMALE                    | 6,511 (25.64%)  |  |
| DROPPED MEMBERS  |       |                                                 | NON BINARY                | 0 (0.00%)       |  |
| DECEASED         | 66    |                                                 | PREFER NOT TO ANSWER      | 0 (0.00%)       |  |
| CLUB CANCELLED   | 20    |                                                 | TOTAL FAMILY UNIT MEMBERS | 1,078           |  |
| OTHER            | 1,966 | CLICK HERE FOR                                  | ,                         |                 |  |
| TOTAL            | 2,052 | CUMULATIVE MEMBERSHIP DATA                      | FAMILY MEMBERS PAYING HA  | LF DUES 616     |  |

## GMT Constitutional Area 5 - K, Group L

REPORT DOES NOT INCLUDE CLUBS IN UNDISTRICTED AREAS.

| Clubs                 |               |           |               | Members               |                         |                         |                                                    |
|-----------------------|---------------|-----------|---------------|-----------------------|-------------------------|-------------------------|----------------------------------------------------|
| RESULTS FOR 2021-2022 |               |           |               | RESULTS FOR 2021-2022 |                         |                         |                                                    |
| QUARTER               | NEW CLUB GOAL | NEW CLUBS | DROPPED CLUBS | QUARTER ME            | MBER GROWTH NET<br>GOAL | MEMBER GROWTH<br>ACTUAL | DROPPED MEMBERS<br>ACTUAL (including<br>transfers) |
| JULY/AUG/SEPT         | 18            | 7         | 4             | JULY/AUG/SEPT         | 1230                    | 1,459                   | 686                                                |
| OCT/NOV/DEC           | 9             | 5         | 1             | OCT/NOV/DEC           | 840                     | 748                     | 917                                                |
| JAN/FEB/MAR           | 15            | 2         | 0             | JAN/FEB/MAR           | 765                     | 797                     | 285                                                |
| APR/MAY/JUNE          | 9             | 1         | 1             | APR/MAY/JUNE          | 450                     | 164                     | 164                                                |