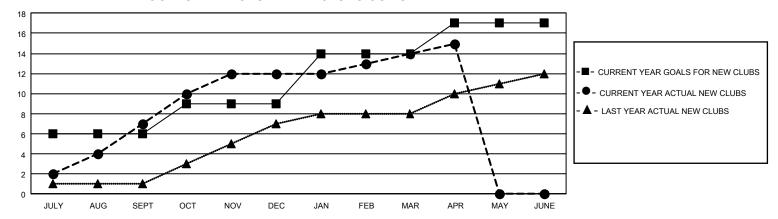

## GOALS AND ACTUAL NEW CLUBS CUMULATIVE

## GMT Constitutional Area 5 - K, Group L

REPORT DOES NOT INCLUDE CLUBS IN UNDISTRICTED AREAS.

| Clubs                 |               |           |               | Members               |                         |                         |                                                    |
|-----------------------|---------------|-----------|---------------|-----------------------|-------------------------|-------------------------|----------------------------------------------------|
| RESULTS FOR 2021-2022 |               |           |               | RESULTS FOR 2021-2022 |                         |                         |                                                    |
| QUARTER               | NEW CLUB GOAL | NEW CLUBS | DROPPED CLUBS | QUARTER ME            | MBER GROWTH NET<br>GOAL | MEMBER GROWTH<br>ACTUAL | DROPPED MEMBERS<br>ACTUAL (including<br>transfers) |
| JULY/AUG/SEPT         | 18            | 7         | 4             | JULY/AUG/SEPT         | 1230                    | 1,459                   | 686                                                |
| OCT/NOV/DEC           | 9             | 5         | 1             | OCT/NOV/DEC           | 840                     | 748                     | 917                                                |
| JAN/FEB/MAR           | 15            | 2         | 0             | JAN/FEB/MAR           | 765                     | 797                     | 285                                                |
| APR/MAY/JUNE          | 9             | 1         | 1             | APR/MAY/JUNE          | 450                     | 164                     | 164                                                |